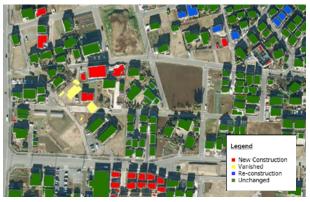

Satellite imagery
Data from Japanese satellites, ALOS
series and ASNARO-1. Tasking services
and archive imagery are provided.

Building change detection service With AI technology and interpret the building changes by comparing with dual temporal data.