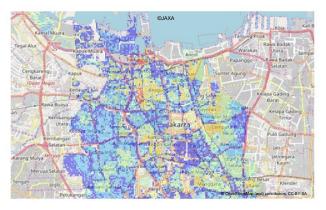

movements using SAR satellite imagery.

Population and Numbers of Household Estimation Data

Population and numbers of household can be detected where there is no statistic information by using AI technology.