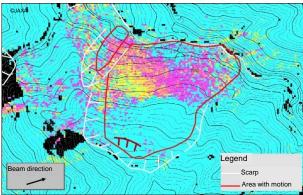

## **PRODUCT**

Surface Motion Monitoring service
for underground construction
Monitoring subsidence along construction
period by using SAR satellite imagery.

Surface Motion Monitoring service
for national disaster
Monitoring risk of land slide with crustal

movements using SAR satellite imagery.

Population and Numbers of Household Estimation Data

Population and numbers of household can be detected where there is no statistic information by using AI technology.