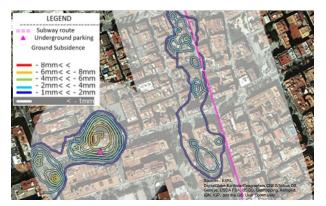

## **PRODUCT**

Surface Motion Monitoring service
for underground construction
Monitoring subsidence along construction
period by using SAR satellite imagery.

Surface Motion Monitoring service
for national disaster
Monitoring risk of land slide with crustal

movements using SAR satellite imagery.

Population and Numbers of Household Estimation Data

Population and numbers of household can be detected where there is no statistic information by using AI technology.