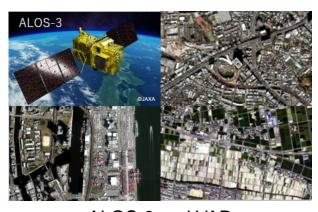

ALOS-3 and VAP
ALOS-3 will be launched in 2021. Value added products(VAP) will be also provided. Planning to have business partners.

| HQ Location           | 1-1-2 Higashiyama, Meguro-ku, Tokyo 153-0043, Japan |
|-----------------------|-----------------------------------------------------|
| Overseas Office       | Philippines, Thailand, Indonesia, Belgium           |
| Year of Establishment | 1953                                                |
| Main Products         | EO Monitoring & Analysis services, satellite data   |
| Main Client           | Governments, Private sectors                        |
| Company Website       | https://www.pasco.co.jp/eng/                        |
| Contact Form          | https://www.pasco.co.jp/eng/contact/                |
| Point of Contact      | Satellite Business Division, info@alos-pasco.com    |
| Category              | Satellite Data                                      |