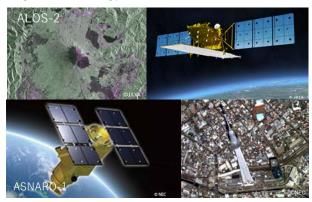

Satellite imagery
Data from Japanese satellites, ALOS
series and ASNARO-1. Tasking services
and archive imagery are provided.

Building change detection service With AI technology and interpret the building changes by comparing with dual temporal data.